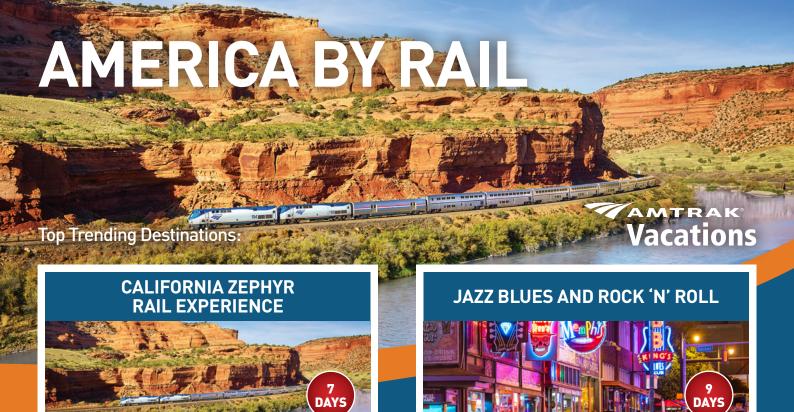

### Chicago > San Francisco **HIGHLIGHTS:**

- Hop-on, hop-off sightseeing tour of Chicago
- Admission to the Chicago Skydeck at the Willis Tower
- Hop-on, hop-off sightseeing tour of San Francisco

#### Chicago > Memphis > New Orleans **HIGHLIGHTS:**

- Multi-day hop-on, hop-off sightseeing tour of Chicago
- Sightseeing city tour of Memphis including admission to Graceland
- Battlefield Cruise in New Orleans aboard a paddlewheel boat
- Sightseeing city tour of New Orleans

# **HIGHLIGHTS OF AMERICA -COAST TO COAST**



#### Washington > Chicago > Williams > Grand Canyon National Park > Los Angeles

#### **HIGHLIGHTS:**

- Hop-on / hop-off sightseeing tour in Washington, DC
- Architecture River Cruise in Chicago
- Admission to the Skydeck Chicago
- Sightseeing tour of the Grand Canyon